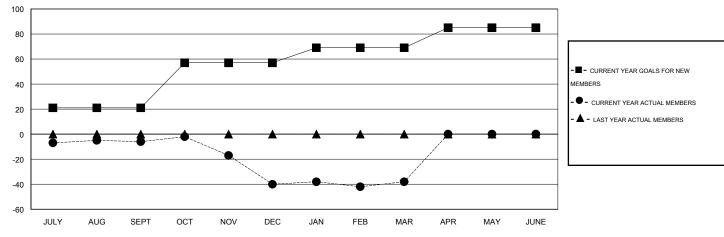

#### GOALS AND ACTUAL MEMBERS CUMULATIVE

| DROPPED CLUBS: 0  DROPPED MEMBERS |            | 36 CLUBS OF 68 ADDED 1 OR MORE NEW MEMBERS |                                       | ł (71.00%)<br>29.00%) |
|-----------------------------------|------------|--------------------------------------------|---------------------------------------|-----------------------|
| DECEASED CLUB CANCELLED           | 24<br>0    | CLICK HERE FOR HEALTH ASSESSMENT DATA      | FAMILY UNIT MEMBERS HEAD OF HOUSEHOLD | 311<br>150            |
| OTHER TOTAL                       | 130<br>154 |                                            | NON-HEAD OF HOUSEHOLD                 | 161                   |